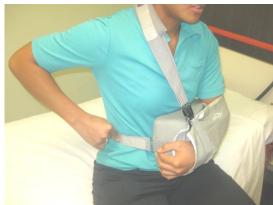

## **ABDUCTION SLING**

This adjustable sling is held in place with two adjustable straps that fit around the users waist and the shoulder. The sling has a pillow section that rests on the users waist to cushion and support the weight of the arm.

Step 1: Place operated arm in the sling with elbow positioned at the end of the arm support.

Step 2: Position top strap with grey cushion pad behind the shoulder and around the neck to fasten through hoop.

Step 3: Fasten top strap back onto grey cushion pad.

Step 4: Position side strap around the waist to fasten through side hoop.

Step 5: Fasten side strap back onto waist strap.

Step 6: At the end of putting the sling on, ensure that the sling supports your hand and that your elbow is at 90 degrees for optimum comfort.