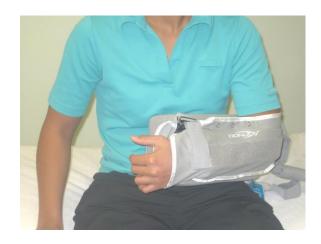

Step 1: Place operated arm in the sling with elbow positioned at the end of the arm support.

Step 2: Position top strap with grey cushion pad behind the shoulder and around the neck to fasten through hoop.