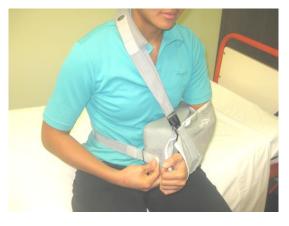

Step 3: Fasten top strap back onto grey cushion pad.

Step 4: Position side strap around the waist to fasten through side hoop.

Step 5: Fasten side strap back onto waist strap.

Step 6: At the end of putting the sling on, ensure that the sling supports your hand and that your elbow is at 90 degrees for optimum comfort.