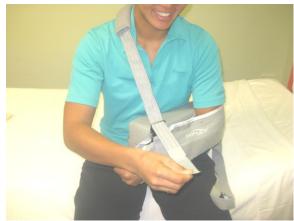

Step 1: Place operated arm in the sling with elbow positioned at the end of the arm support.

Step 2: Position top strap with grey cushion pad behind the shoulder and around the neck to fasten through hoop.

Step 3: Fasten top strap back onto grey cushion pad.

Step 4: Position side strap around the waist to fasten through side hoop.

Step 5: Fasten side strap back onto waist strap.

Step 6: At the end of putting the sling on, ensure that the sling supports your hand and that your elbow is at 90 degrees for optimum comfort.