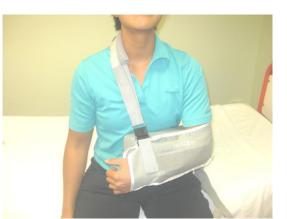

Step 3: Fasten top strap back onto grey cushion pad.

Step 4: Position side strap around the waist to fasten through side hoop.

Step 5: Fasten side strap back onto waist strap.

Step 6: At the end of putting the sling on, ensure that the sling supports your hand and that your elbow is at 90 degrees for optimum comfort.